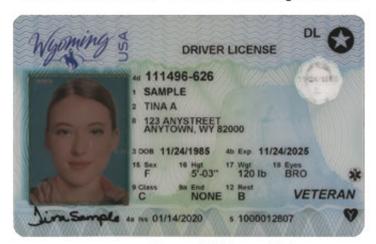

**DOWNLOAD** 

Mn Driver License Eye Chart

Wyoming driver license that will be phased out. Gold star indicates REAL ID compliant.

New Wyoming driver license WYDOT is issuing. Black outlined star indicates REAL ID compliant.

# Wyoming driver license that will be phased out. Gold star indicates REAL ID compliant.

New Wyoming driver license WYDOT is issuing. Black outlined star indicates REAL ID compliant.

Crossfire Mac Download