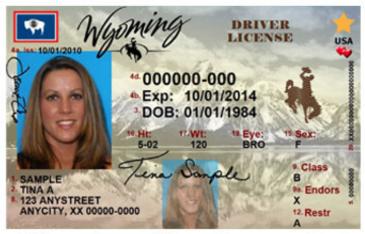

**DOWNLOAD** 

Mn Driver License Eye Chart

Wyoming driver license that will be phased out. Gold star indicates REAL ID compliant.

New Wyoming driver license WYDOT is issuing. Black outlined star indicates REAL ID compliant.

# Wyoming driver license that will be phased out. Gold star indicates REAL ID compliant.

New Wyoming driver license WYDOT is issuing. Black outlined star indicates REAL ID compliant.

Crossfire Mac Download