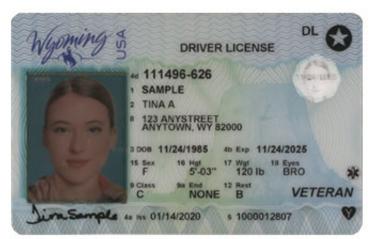

**DOWNLOAD** 

Mn Driver License Eye Chart

Wyoming driver license that will be phased out. Gold star indicates REAL ID compliant.

New Wyoming driver license WYDOT is issuing. Black outlined star indicates REAL ID compliant.

# Wyoming driver license that will be phased out. Gold star indicates REAL ID compliant.

New Wyoming driver license WYDOT is issuing. Black outlined star indicates REAL ID compliant.

Crossfire Mac Download